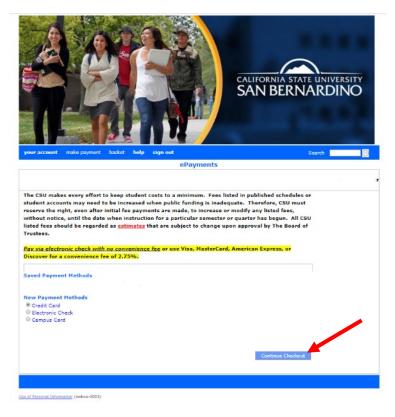

7. Select a preferred payment method. You can use credit card, electronic check, or your campus card.

Once the payment method is selected, click on "Continue Checkout"

8. Enter your payment information and click on "**Continue Checkout**" one more time.