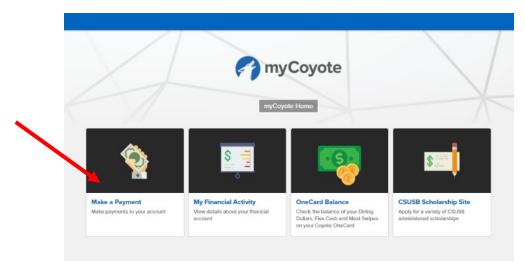

2. On this window, click on Make a Payment.

3. The following message will come up, click Next.

| csuse                                                                                                                                                                                                                                                                                                                                                                                                                                                                                                                                                                                                                                                                                                                                                                                                                                                                                 | ወ              |
|---------------------------------------------------------------------------------------------------------------------------------------------------------------------------------------------------------------------------------------------------------------------------------------------------------------------------------------------------------------------------------------------------------------------------------------------------------------------------------------------------------------------------------------------------------------------------------------------------------------------------------------------------------------------------------------------------------------------------------------------------------------------------------------------------------------------------------------------------------------------------------------|----------------|
|                                                                                                                                                                                                                                                                                                                                                                                                                                                                                                                                                                                                                                                                                                                                                                                                                                                                                       | ∃ Menu         |
| Make a Payment Online                                                                                                                                                                                                                                                                                                                                                                                                                                                                                                                                                                                                                                                                                                                                                                                                                                                                 |                |
| Alma Hernandez Tovar                                                                                                                                                                                                                                                                                                                                                                                                                                                                                                                                                                                                                                                                                                                                                                                                                                                                  |                |
| View Full Site                                                                                                                                                                                                                                                                                                                                                                                                                                                                                                                                                                                                                                                                                                                                                                                                                                                                        |                |
| The CSU makes every effort to keep student costs to a minimum. Fees listed in published schedules or student accounts may need to be increased when public funding is inadequate. Therefore, CSU must reserve the right, even after initially charged or initial fee payments are made, to increase or modify any listed fees. All listed fees, other than mandatory systemwide fees, are subject to change without notice, until the date when instruction for a particular semest has begun. All CSU listed fees should be regarded as estimates that are subject to change upon approval by the Board of Trustees, the Chancellor, or the Presidents, as appropriate. Changes in mandatory systemwide fees will be made accordance with the requirements of the Working Families Student Fee Transparency and Accountability Act (Sections 66028 - 66028.6 of the Education Code). | ter or quarter |
| By clicking "Next", you are acknowledging that you have read the above disclaimer.  Next                                                                                                                                                                                                                                                                                                                                                                                                                                                                                                                                                                                                                                                                                                                                                                                              |                |
|                                                                                                                                                                                                                                                                                                                                                                                                                                                                                                                                                                                                                                                                                                                                                                                                                                                                                       |                |