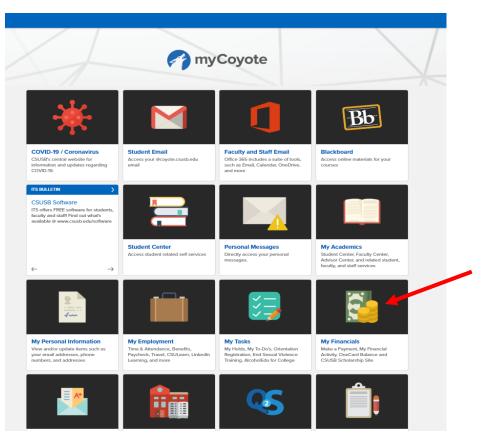

## How to Pay the Thesis Digital Archiving Fee

Please refer to this step-by-step guide to pay for your thesis digital archiving fee using MyCoyote

1. On the CSUSB home page, log into MyCoyote. Once logged in, click on the My Financials tab.