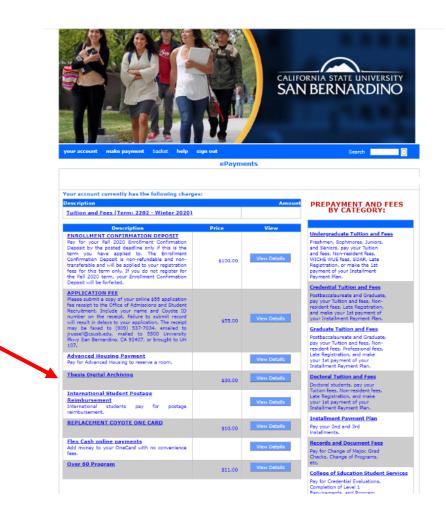

4. The ePayments portal will come up. Click on make payment.

| accad ade payment base                                                                                                                                                                                       | kt hel senet                                                                                                  | SAN BER                                                                                                                           | TATE UNIVERSITY<br>NARDINO                                              |
|--------------------------------------------------------------------------------------------------------------------------------------------------------------------------------------------------------------|---------------------------------------------------------------------------------------------------------------|-----------------------------------------------------------------------------------------------------------------------------------|-------------------------------------------------------------------------|
|                                                                                                                                                                                                              | ePay                                                                                                          | ments                                                                                                                             |                                                                         |
|                                                                                                                                                                                                              |                                                                                                               |                                                                                                                                   |                                                                         |
|                                                                                                                                                                                                              | nt" from the blue toolba                                                                                      | r above to continue to payment.                                                                                                   | and shopping menu.                                                      |
| Your Account                                                                                                                                                                                                 |                                                                                                               | r above to continue to payment.<br>Saved Accounts                                                                                 |                                                                         |
|                                                                                                                                                                                                              | \$166.00 <u>Pay</u>                                                                                           | Saved Accounts                                                                                                                    | Add New                                                                 |
| Your Account<br>Current Balance                                                                                                                                                                              | \$166.00 Pay<br>ue tool bar above to pay<br>for items.                                                        |                                                                                                                                   | Add New<br>the saved account is                                         |
| Your Account<br>Current Balance<br>Select "Make Payment" from the <u>bl</u><br>an outstanding balance or to shop f                                                                                           | \$166.00 Pay<br>ue tool bar above to pay<br>for items.                                                        | Saved Accounts<br>The delete link will not appear if                                                                              | Add New<br>the saved account is                                         |
| Your Account<br>Current Balance<br>Select "Hake Payment" from the <u>bi</u><br>an outstanding balance or to shop f<br>The last payment received was for                                                      | \$166.00 Pay<br>ue tool bar above to pay<br>for items.                                                        | Saved Accounts<br>The delete link will not appear if<br>designated for use by an upcom                                            | Add New<br>the saved account is                                         |
| Your Account<br>Current Balance<br>Select "Hake Payment" from the <u>bil</u><br>an outstanding balance or to shop f<br>The last payment received was for<br>Your Recent Payments<br>03/20/2020<br>03/18/2020 | \$166.00 Pay<br>ue tool bar above to pay<br>or items.<br>\$3,650.00 on 3/20/2020.<br>View All<br>View<br>View | Saved Accounts<br>The delete link will not appear if<br>designated for use by an upcom<br>or eRefund deposit.<br>Personal Account | Add New<br>the saved account is<br>ing automatic payment<br>Edit Delete |

5. A list with multiple options will come up. Make sure to click on "**Thesis Digital Archiving**" for \$30.00.

6. A brief description of the selected fee will come up. Click on "Add to Basket."

| your account                                             | make payment        | basket help  | sign out  | Search 📃 💿 |
|----------------------------------------------------------|---------------------|--------------|-----------|------------|
|                                                          |                     |              | ePayments |            |
|                                                          |                     |              |           |            |
| HOME<br>Thesis Digit<br>Price: \$30.00<br>To pay for thi | -                   | utton below. |           |            |
|                                                          |                     |              | 1         |            |
| se of Personal Inform                                    | nation (webce-0003) |              |           |            |